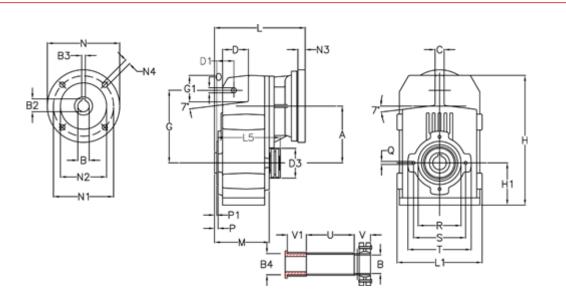

## **Measures**

| D1 = 65.0  | 15 = 222.0                                                                | P1                                                                                                                                                                         | = 4.5    | V = 62  |
|------------|---------------------------------------------------------------------------|----------------------------------------------------------------------------------------------------------------------------------------------------------------------------|----------|---------|
| d3 = 120   | M = 163.0                                                                 | Q                                                                                                                                                                          | = M12x19 | V1 = 50 |
| G = 278    | N = 140                                                                   | R                                                                                                                                                                          | = 180    |         |
| G1 = 105.5 | N1 = 115                                                                  | S                                                                                                                                                                          | = 215    |         |
| H = 479.0  | N2 = 95                                                                   | Т                                                                                                                                                                          | = 250    |         |
| H1 = 144.0 | N4 = M8x19                                                                | Tightening torque Nm adapter bushin                                                                                                                                        | g = 6.0  |         |
| L = 268.0  | O = 22                                                                    | Tightening torque Nm shrink disc                                                                                                                                           | = 12.0   |         |
| L1 = 273   | P = 8.5                                                                   | U                                                                                                                                                                          | = 91.0   |         |
|            | d3 = 120<br>G = 278<br>G1 = 105.5<br>H = 479.0<br>H1 = 144.0<br>L = 268.0 | $\begin{array}{ll} d3 = 120 & M = 163.0 \\ G = 278 & N = 140 \\ G1 = 105.5 & N1 = 115 \\ H = 479.0 & N2 = 95 \\ H1 = 144.0 & N4 = M8x19 \\ L = 268.0 & O = 22 \end{array}$ |          |         |